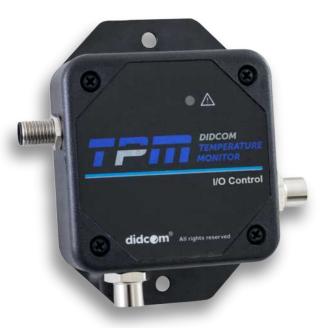

**Precise temperature control** 

Monitor and ensure compliance with the cold chain.

Our temperature sensor maintains detailed control of ambient temperature ranges in different regions of the vehicle unit using sensors, either in a passenger bus or a cold box delivery truck.