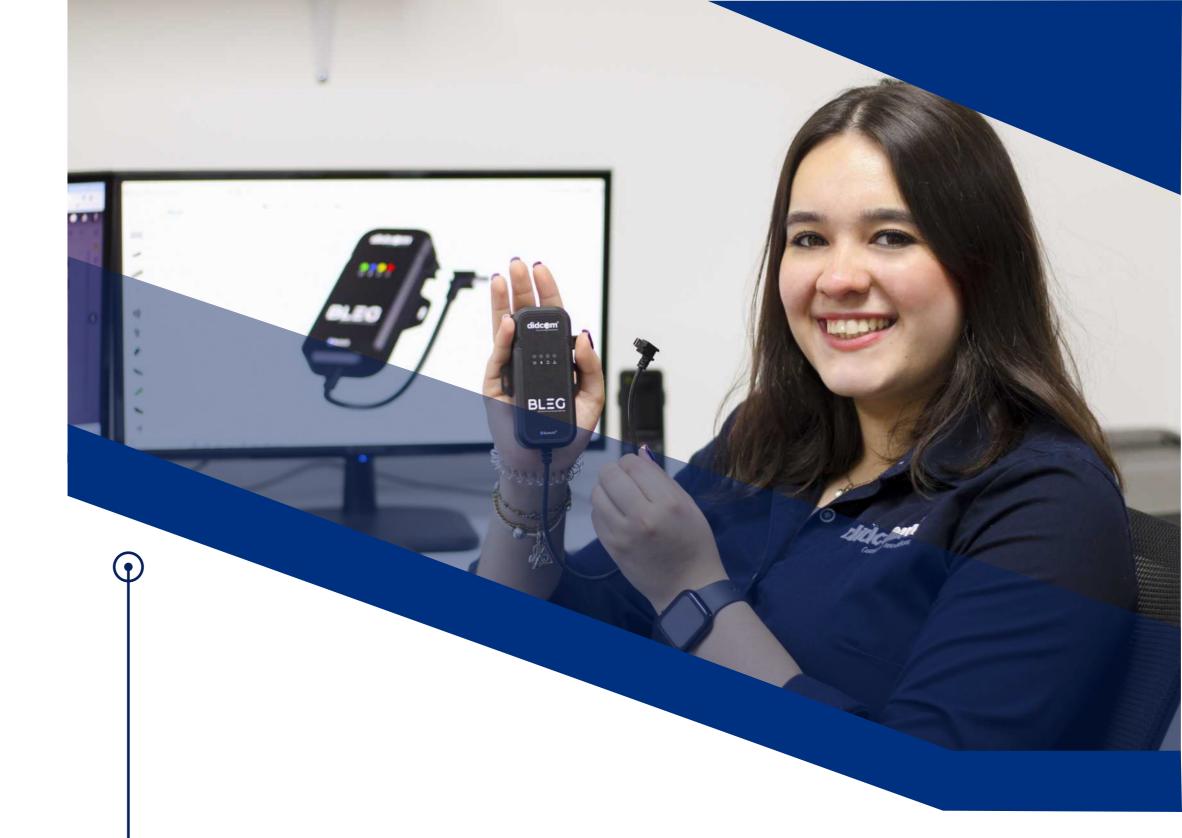

**Bluetooth sensor monitor** 

Manage sensors information with bluetooth technology.

Robust solution that allows the integration of any device with bluetooth 5.0 technology, with a durable and reliableconstruction to improve data collection and accuracy, linked to a fleet management and administration