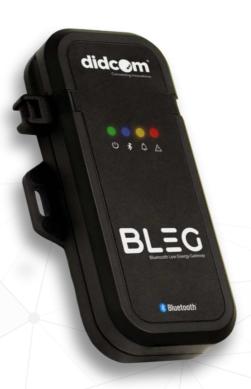

**Bluetooth sensor monitor** 

Manage sensors information with bluetooth technology.

Robust solution that allows the integration of any device with bluetooth 5.0 technology, with a durable and reliableconstruction to improve data collection and accuracy, linked to a fleet management and administration