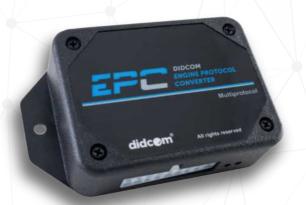

Cold Chain

**Road Evidence** 

Identification On Board

Business Intelligence

**Engine Health and Analysis** 

Know the operation and convert corrective maintenance into preventive.

Multi-brand automotive protocol reader device that converts proprietary CAN protocols of different speeds to the standard J1939 protocol, obtaining as a result parameters and fault codes, it also works as a bypass filter which only allows readings of different parameters under programming.