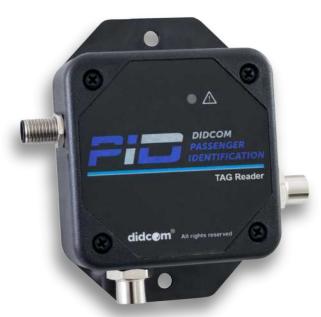

### **Industrial and school passage monitor**

#### Security for passengers on boarding and capacity control.

Our Passenger Identification solution monitors and controls Personnel Transportation and School Transportation services, by registering the passenger each time he gets on and off the bus, the information is linked in real time with the GPS position of the unit, providing certainty that the passenger used the service as planned.