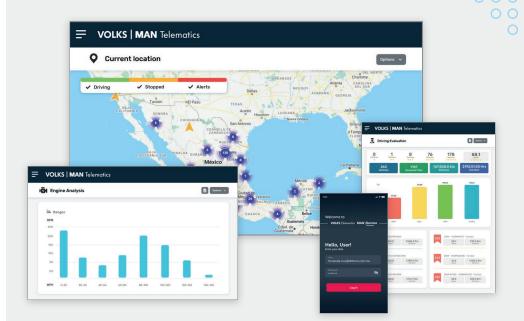

### **The Benefits**

The integration of this state-of-the-art Telematics Solution allows to prolong the useful life of the vehicles, increase the uptime of the fleet, reduce operating costs and increase efficiency through specialized reports of fuel, temperature, ignition, RPM, speed, fault codes, preventive maintenance, among others, generated through the dedicated telematics platform.