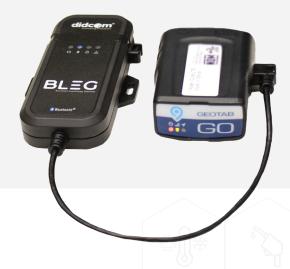

**Didcom BLEG** is a Gateway that manages information from sensors with Bluetooth Low Energy technology, with connection to the GO device to send the data collected in near real time.

The bluetooth sensors send information continuously, which **BLEG** detects and transmits to the GO Device to which it is connected, to send the information to the monitoring platform and reflect the data in near real time.

Fully Integrated with mygeotab