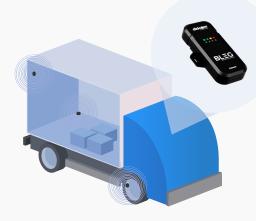

**Didcom BLEG** is a Gateway that manages information from sensors with Bluetooth Low Energy technology, with connection to the GO device to send the data collected in near real time.

The bluetooth sensors send information continuously, which **BLEG** detects and transmits to the GO Device to which it is connected, to send the information to the monitoring platform and reflect the data in near real time.

## → Wireless technology in your fleet!

Up to 30 sensors connected simultaneously

Low Energy BT sensors with a battery of more than 10 years

IOX protocol Ready-to-use design

Addin & mobile app management for Android and iOS