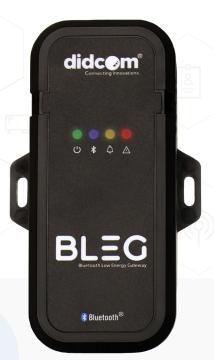

### → Features

- Bluetooth 5.0 technology
- Alerts and messages configuration
- Third party BLE sensors expandability
- Remote firmware updates via GO device