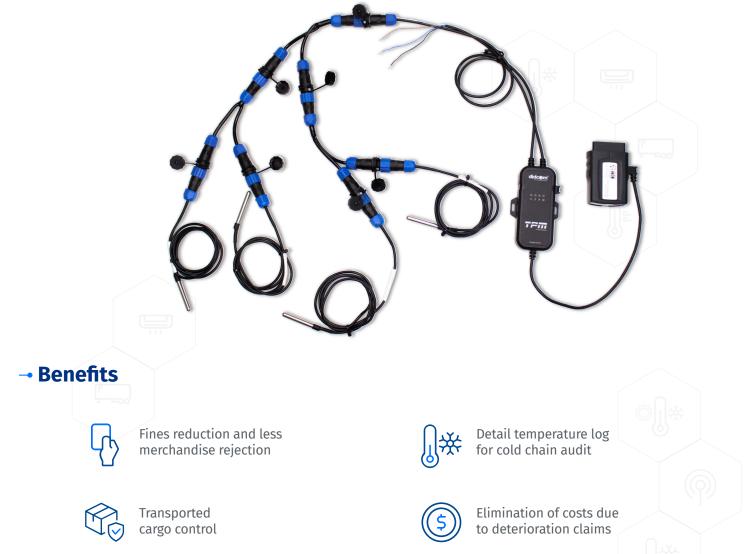

## Temperature-sensitive goods supervision and compliance

Supervise and secure the temperature-sensitive goods transport with temperature sensors in order to provide precise and trustful cold chain traceability to ensure regulatory compliance. This solution provides detailed information about the entire trip, reducing compliance risks and helping to ensure return on investment.