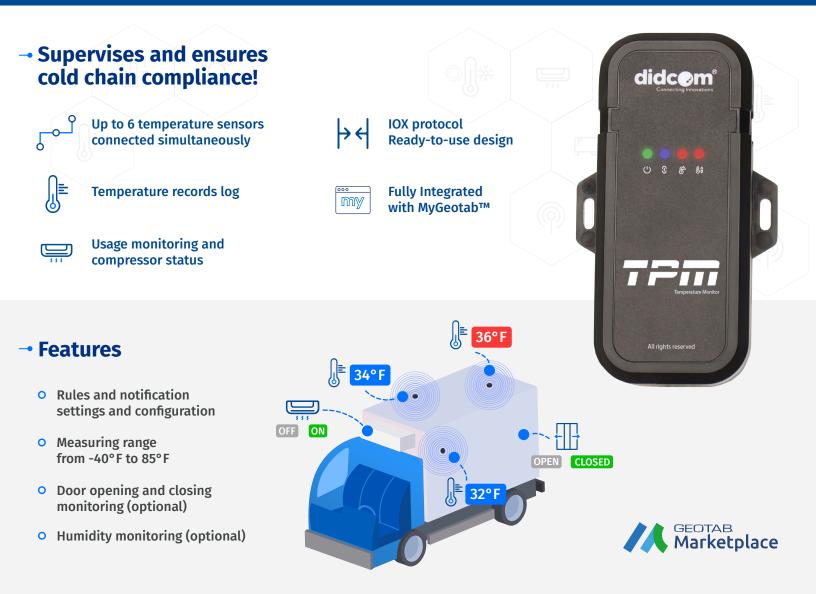

**Didcom TPM** is a cold chain monitoring solution, through digital temperature sensors connected to the Geotab<sup>®</sup> GO Device to send the data collected in near real time.

Easily view the temperature data collected by the sensors in the engine measurements report section in  $MyGeotab^{TM}$ . All temperature logs are georeferenced and exceptions can be notified in real time.

## Temperature-sensitive goods supervision and compliance

Supervise and secure the temperature-sensitive goods transport with temperature sensors in order to provide precise and trustful cold chain traceability to ensure regulatory compliance. This solution provides detailed information about the entire trip, reducing compliance risks and helping to ensure return on investment.

## Product and Integration