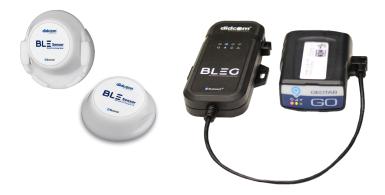

The door and side panels' opening log records are obtained through Didcom BLEG and transmitted in real time via the GO device, which will send all the information to MyGeotab.

## → Features

- Fully integrated to **my**GEOTAB functionality
- O Rules and notification settings and configuration
- 100% autonomous magnetic sensor
- O Up to 14 years autonomous battery operation

didcom.com.mx

- Rugged and waterproof beacon designed for extreme conditions
- Easy connection to Geotab GO via IOX
- Quick and easy installation

(662) 424 4818