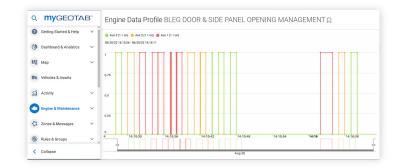

The door and side panels' opening log records are obtained through Didcom BLEG and transmitted in real time via the GO device, which will send all the information to MyGeotab.

This solution provides detailed opening events information along the trip, ensuring the cargo's integrity and reducing service claims.

All time opening events control

Prevention of possible thefts or manipulation

Detail opening events audit along the trip

Mitigation of costs due to deterioration claims

Detection and alert of unauthorized